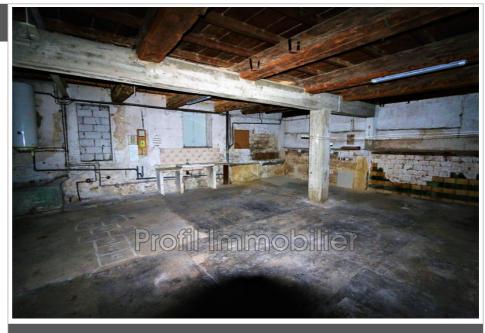

## House 255 Marsillargues

DISCOUNT-SALE-MARSILLARGUES-MAISON-HERAULT-PIERRE-ACHAT Ideally located, with easy access, close to shops, this old stone shed consists on the first floor of a house comprising 3 bedrooms, a new bathroom, a kitchen, a living room. The large garage of approximately 80 m² makes up the ground floor with direct access to the upper floor. The house is very healthy and requires interior renovation, however the joinery is double-glazed PVC and the convectors are recent. This house would also be perfect for a craftsman who would benefit from a large storage space and excellent visibility. Energy audit in progress Marsillargues between Nîmes and Montpellier (TGV stations, airports) 15 minutes from the beaches. Sylvia Rouvière Real Estate Profile Marsillargues 06 76 96 99 84 Information on the risks to which this property is exposed is available on the government's Georisks website.www. geohazards. govt. Fr Fees payable by the seller